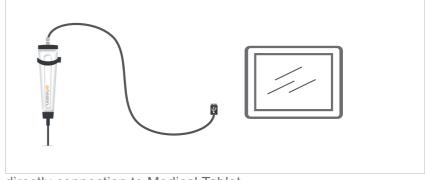

directly connection to Medical PC

directly connection to Medical Tablet

www.orlvision.de