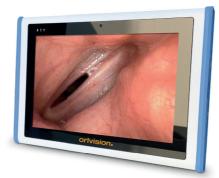

directly connection to Medical PC

directly connection to Medical Tablet

www.orlvision.de