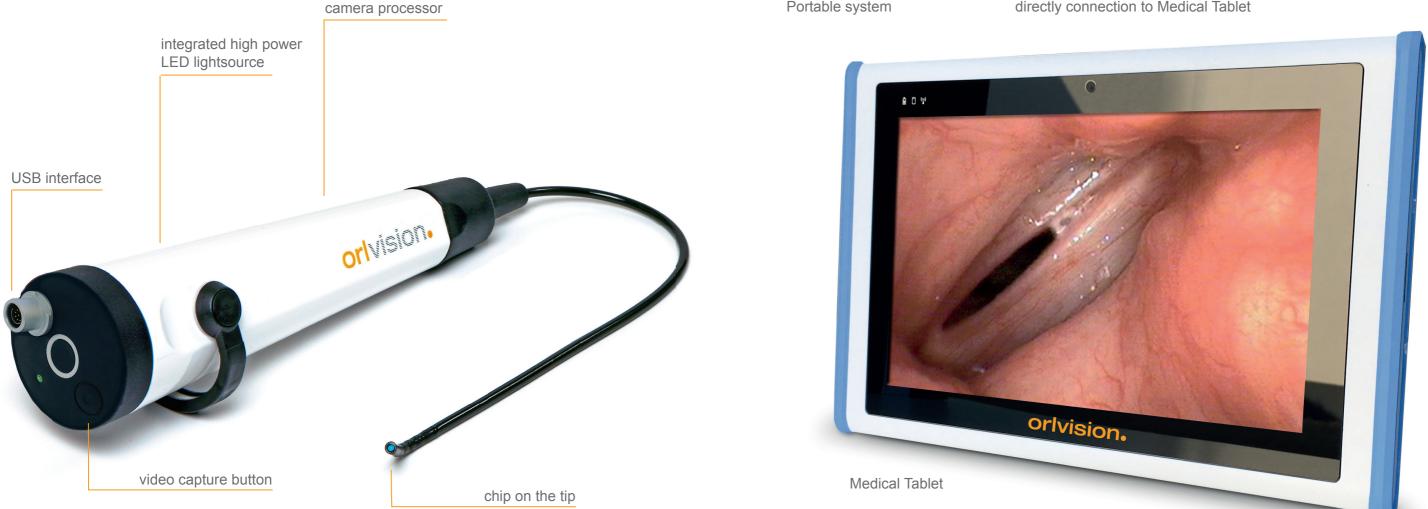

## Plug & Play: All you need

Efficient Diagnostics. Made in Germany

• RSX USB 3.9mm diameter

• RSX-P 2.9mm diameter (Paediatrics)

ultra-compact with integrated LED 

• USB connection

integrated

Portable system

directly connection to Medical PC

directly connection to Medical Tablet

www.orlvision.de