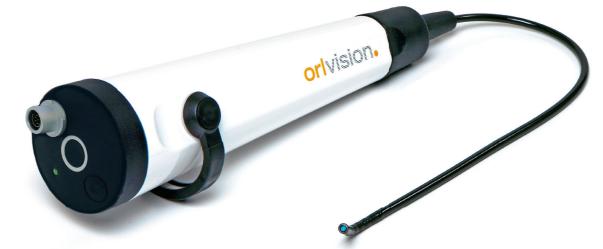

## **USB Video-Rhino-Laryngoscope**

## **RSX USB / RSX-P Paediatrics**

www.orlvision.de

## Plug & Play: All you need

Efficient Diagnostics. Made in Germany

• RSX USB 3.9mm diameter

• RSX-P 2.9mm diameter (Paediatrics)

ultra-compact with integrated LED 

• USB connection

integrated

Portable system