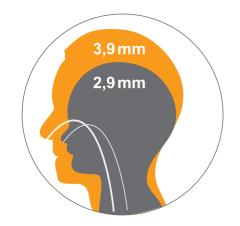

## Plug & Play: All you need

Efficient Diagnostics. Made in Germany

• RSX USB 3.9mm diameter

• RSX-P 2.9mm diameter (Paediatrics)

ultra-compact with integrated LED 

• USB connection

integrated

Portable system