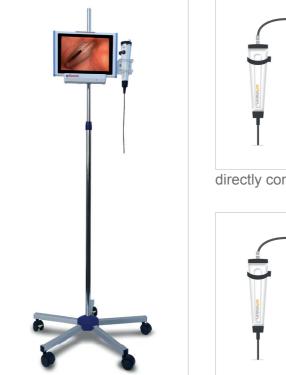

## Plug & Play: All you need

Efficient Diagnostics. Made in Germany

• RSX USB 3.9mm diameter

• RSX-P 2.9mm diameter (Paediatrics)

ultra-compact with integrated LED 

• USB connection

integrated

Portable system