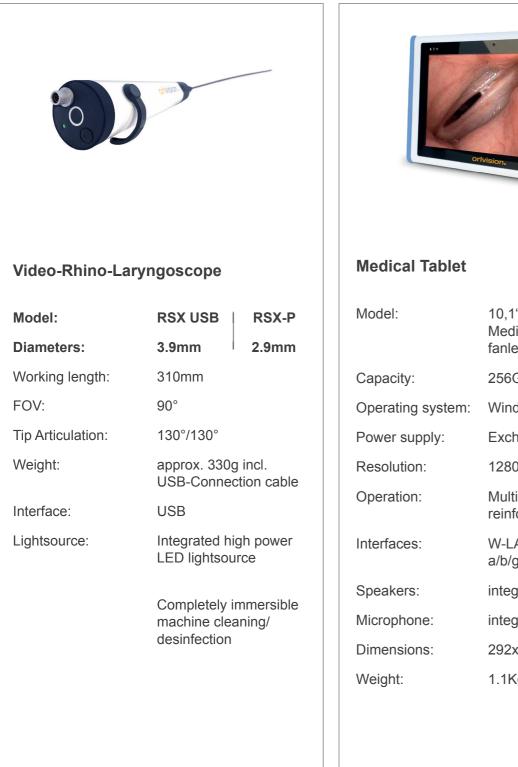

## **USB Video-Rhino-Laryngoscope**

**RSX USB / RSX-P Paediatrics** 

| Model:            | 10,1"<br>Medical Tablet PC,<br>fanless design |
|-------------------|-----------------------------------------------|
| Capacity:         | 256GB SSD                                     |
| Operating system: | Windows 10                                    |
| Power supply:     | Exchangeable battery                          |
| Resolution:       | 1280x800 Pixel                                |
| Operation:        | Multi-Touch-Panel<br>reinforced glass front   |
| nterfaces:        | W-LAN 802.11<br>a/b/g/n, Bluetouth, USB       |
| Speakers:         | integrated                                    |
| Vicrophone:       | integrated                                    |
| Dimensions:       | 292x196x20mm                                  |
| Weight:           | 1.1Kg                                         |
|                   |                                               |

## **USB Video-Rhino-Laryngoscope**

## **RSX USB / RSX-P Paediatrics**

www.orlvision.de